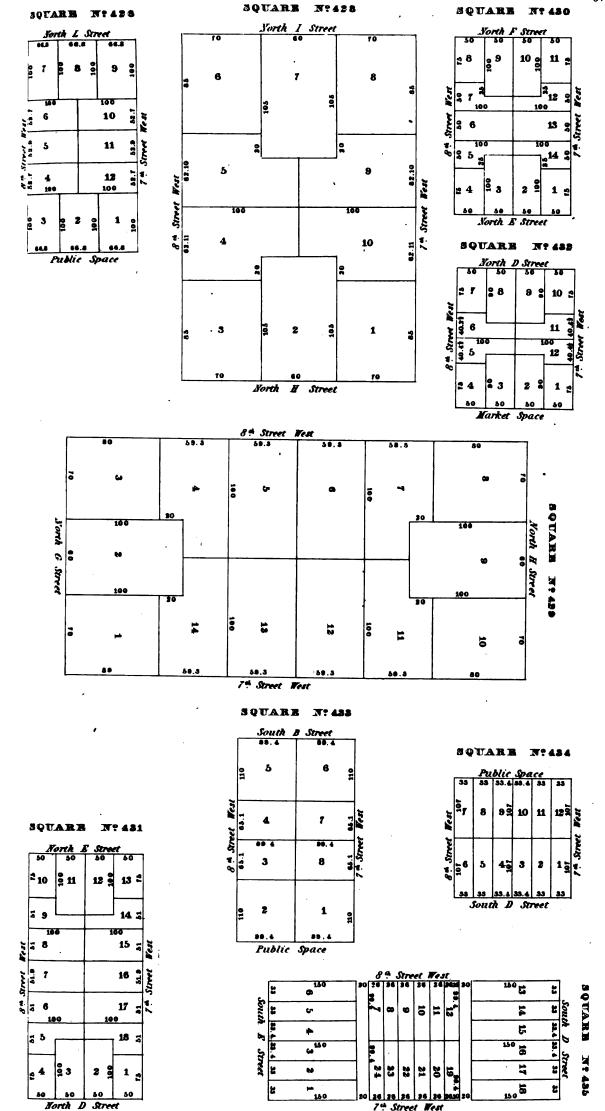

| -               | 997         | 7 001 |           | 2             |             |
| For  | th N   | Street |      |        |   |    | L    | 8.60            | 66          |       | 06.8      |               |             |
|      |        | •      |      |        |   |    | _    |                 | rth I       |       | reet      |               |             |
| •    |        | 80     |      |        | r | 66 | - 8  | al Stre         | <u>et 1</u> | est   | 1         | 66            |             |
|      | 70     | ω      |      |        |   | •  |      |                 | v           |       |           |               | <b>a</b>    |
|      | 1      |        |      |        |   |    | - 19 | •               |             | •     | •         |               |             |



· • -



i ' • • • • • • • 





• 







Yorth L Street





SQUARE Nº 457





·



-

## SQUARE Nº488 14 21 5 22 20 9.0 13 133.3 23 Suret West Street West 45.0 12 24 so feet 93 92 6.64 11 25 . 3 92 133.3 • 10 133.2 61.6 79.6 122.3 26 6 9 South F Street SQUARE W:461 South 73 14 17 18 19 20 13





















•







SQUARE S. OF Nº415





| -                 |                               | !                                                                                            |
|-------------------|-------------------------------|----------------------------------------------------------------------------------------------|
| 93.4}             | 93.41                         | 7                                                                                            |
| 7